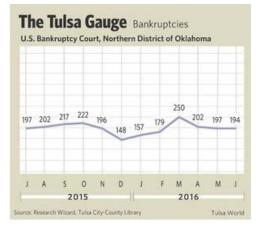

# FYI Business: Tulsa City-County Library CIO honored



Posted: Sunday, July 24, 2016 12:00 am



### View all 2 images in gallery. >



Sendze



By Staff Reports | = 0 comments

# Tulsa City-County Library CIO honored

Monique Sendze, chief information officer for Tulsa City-County Library, has been recognized as a top CIO in the country by the Info-Tech Research Group.

Sendze was one of nine information technology leaders recognized in the Mid-Market category. The award winners were determined through Business Vision, an IT stakeholder satisfaction survey that helps CIOs understand the needs of their key business stakeholders.

Sendze has worked in information technology management for more than seventeen years and joined the Tulsa City-County Library in 2015 as the Chief Technology and Innovation Officer. Previously she worked at the Douglas County Libraries in Colorado and the