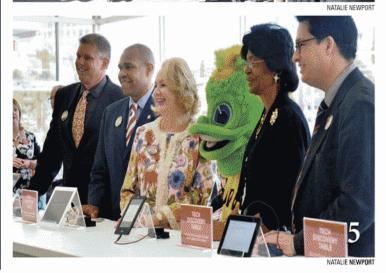

## AROUND TOWN

Gary Shaffer, Tulsa City-County Library CEO; Pamela Rosser of the Mayor's Office, Authorities Boards and Commissions; Dr. La Verne Wimberly, Tulsa City-County Library Commission; Buggy the Librarium Mascot; Matt Pivarnik, Tulsa Regional Chamber executive vice president; State Sen. Jabar Shumate, D-Tulsa, checking out the new iPads a the Tech Discovery table in the Librarium.
A wooden model of the new Central Library currently under construction.
Matt Pivarnik, executive vice president of the Tulsa Regional Chamber.
Tulsa City-County Library CEO Gary Shaffer cuts the ribbon on the Librarium.

for pictures at the Tech Discovery table.

NATALIE NEWPORT

**Fully-furnished Rentals in Arkansas** Only minutes from POA recreation, Eureka Springs and Crystal Bridges Serving Homeowners and Guests since 1980!