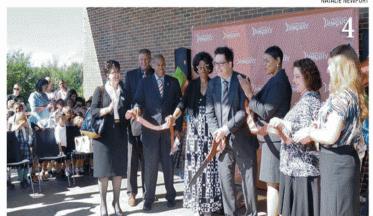

## AROUND TOWN

Gary Shaffer, Tulsa City-County Library CEO; Pamela Rosser of the Mayor's Office, Authorities Boards and Commissions; Dr. La Verne Wimberly, Tulsa City-County Library Commission; Buggy the Librarium Mascot; Matt Pivarnik, Tulsa Regional Chamber executive vice president; State Sen. Jabar Shumate, D-Tulsa, checking out the new iPads a the Tech Discovery table in the Librarium.
A wooden model of the new Central Library currently under construction.
Matt Pivarnik, executive vice president of the Tulsa Regional Chamber.
Tulsa City-County Library CEO Gary Shaffer cuts the ribbon on the Librarium.